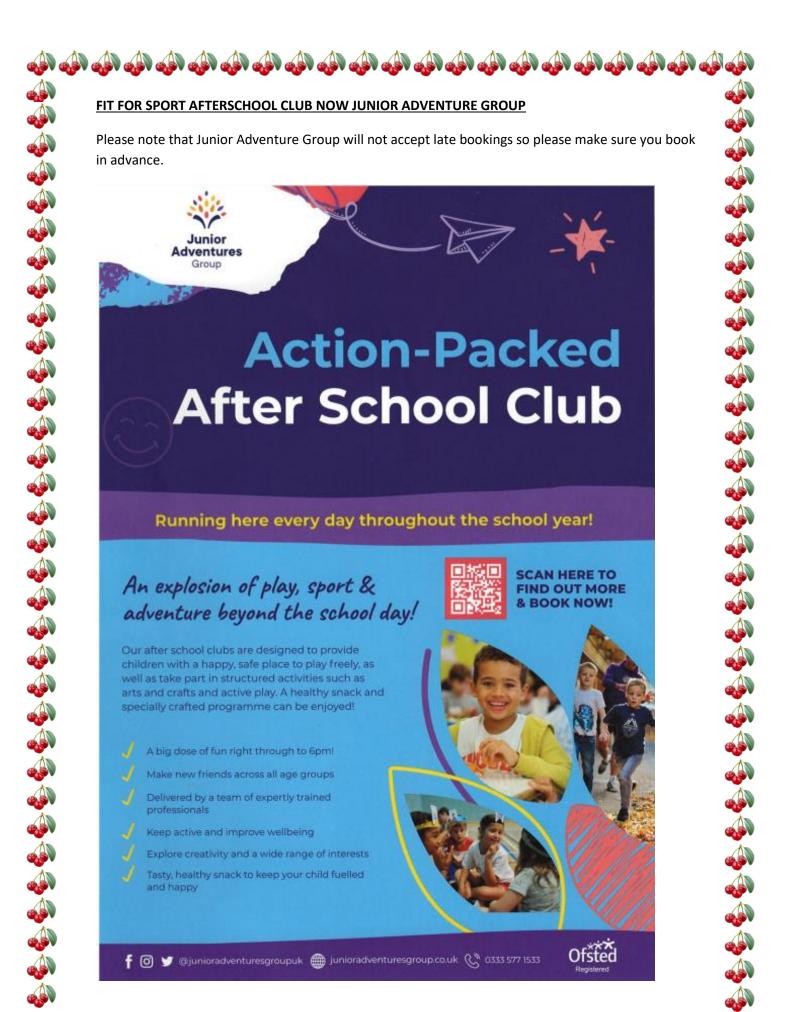

#### **Clubs**

The google forms for Summer Term clubs have now been sent out. Please register your childs interest by Friday 10<sup>th</sup> March.