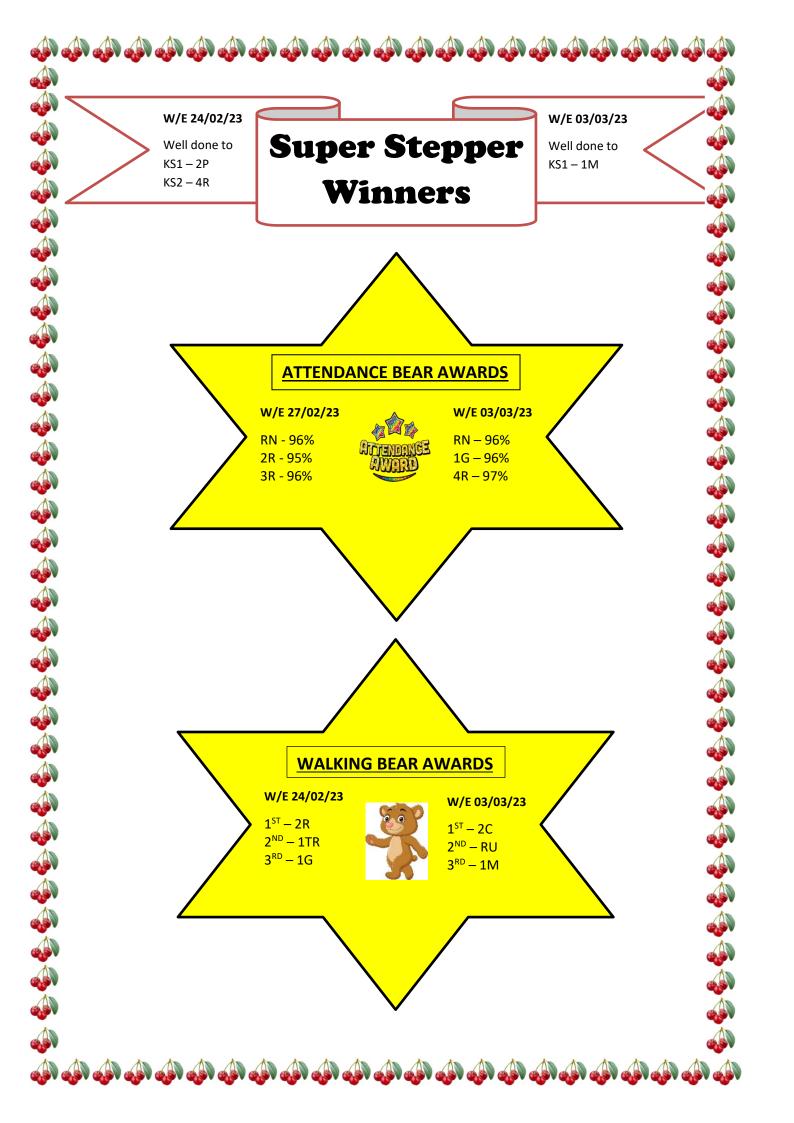

ease register your childs interest by Friday 10<sup>th</sup> March.

# **Polite Notice**

Please make sure your child is not riding their bikes or scooters in the school grounds at drop off and collection times, it is very busy in the playground at this time and a number of accidents have been reported.



# **Football**

Year 6 boys played two football matches this week...

We beat St Bernadette in a close game 3-1 on Monday and beat Hermitage 4-0 putting us top of the league with only two games to go.

#### **Netball**

On Saturday we took part in a tournament and we made it to the quarterfinals, well done to Jonelle for being great in defence. We came 4<sup>th</sup> overall in the league.





Ofsted



f 🧑 🄰 @junioradventuresgroupuk 🕮 Junioradventuresgroup.co.uk 🔇 0333 577 1533















# **Locations of Community Warm Welcome Centres**

| Libraries:              | Church Centres:                                              |
|-------------------------|--------------------------------------------------------------|
| Botwell Green Library   | St Margaret's Church, Uxbridge                               |
| Charville Library       | Monday – 10 – 12pm. Drop in                                  |
| Eastcote Library        | Wednesday - 10 - 11.30am. Praymates for young parent         |
| Harefield Library       | & toddlers                                                   |
| Harlington Library      | Friday. Foodbank & drop in. 11am – 1pm                       |
| Hayes End Library       | Location: Windsor Street, Uxbridge                           |
| Ickenham Li