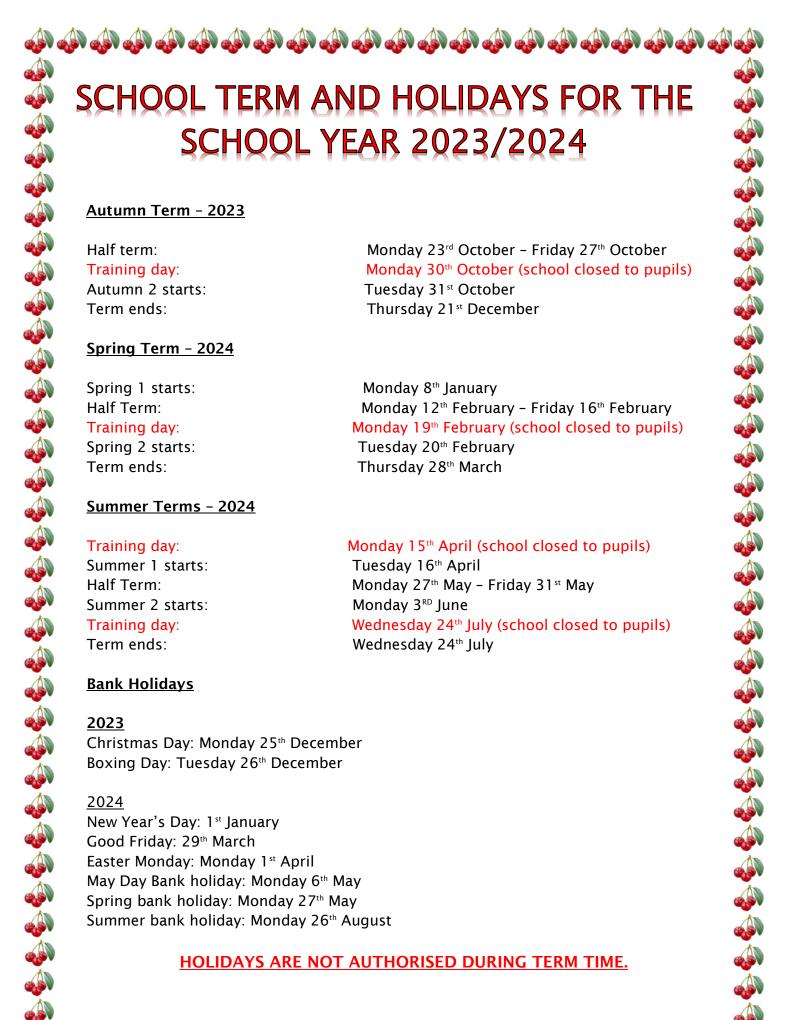

cated. Please check your Parentpay and make payment. If you did not get a place you have been adding to a waiting list. There is still a few spaces for the following clubs; Ballet Yrs1&2, Street cheer KS2, Games Yrs1&2, Gymnastics. Spaces are limited so if you are interested please email the office on <a href="mailto:admin@cherrylane.hillingdon.sch.uk">admin@cherrylane.hillingdon.sch.uk</a>

## **Morning Drop- Off**

On several occasions we have noticed that children are being dropped off at the top to the pathway and not being walked into the school. The only children that should be walking into school by themselves are those in year 6 that have a signed permission form. All other children should be accompanied by an adult until they have been collected by the class teacher.