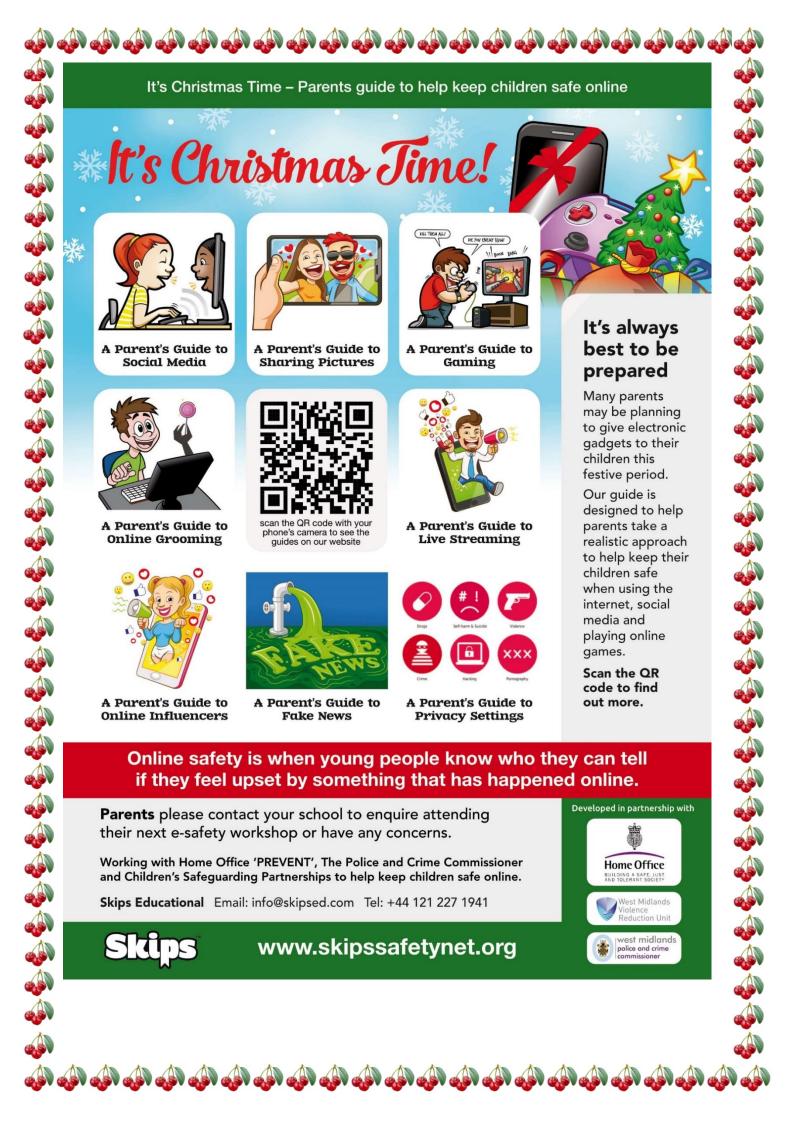

n allocated. Please check your Parentpay and make payment. If you did not get a place you have been adding to a waiting list. There is still a few spaces for the following clubs; Ballet Yrs1&2, Street cheer KS2, Games Yrs1&2, Gymnastics. Spaces are limited so if you are interested please email the office on <a href="mailto:admin@cherrylane.hillingdon.sch.uk">admin@cherrylane.hillingdon.sch.uk</a>

## **Morning Drop- Off**

On several occasions we have noticed that children are being dropped off at the top to the pathway and not being walked into the school. The only children that should be walking into school by themselves are those in year 6 that have a signed permission form. All other children should be accompanied by an adult until they have been collected by the class teacher.