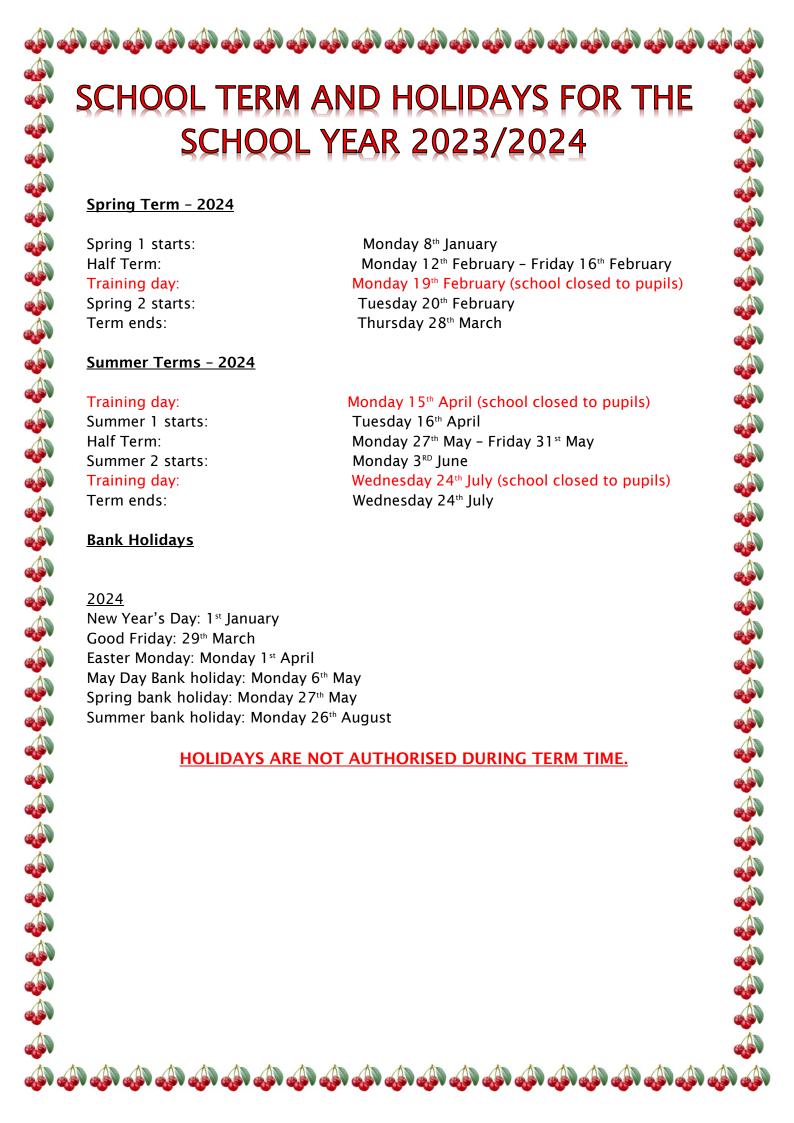

of term in advance.





If your child develops symptoms of an illness at school, and we feel they are

too unwell to stay, we will, of course, contact you.

have crusted over.





Reception – Rabbits 91%

KS1 - 2Z 93%

KS2 – 4NR 97%

Walking Bear (Reception / KS1)

1st - 1P

Walking to school trophy (Year 3-5)

1st – 5C

Walking to school trophy (Year 6)

1st - 6C

🔊 Bookworms (KS1)

**₩** KS1 – 1P

Super Stepper Winner

Reception / KS1 – 1P KS2 – 4NR

House points

Reception – Rabbits 91%

KS1 - 2Z 96%

KS2 - 5C 97%

Walking Bear (Reception / KS1)

1st - 2Z

Walking to school trophy (Year 3-5)

1st - 3B & 5F

Walking to school trophy (Year 6)

1st - 6C

Bookworms (KS1)

KS1 - 1G

Super Stepper Winner

Reception / KS1 - 2J

KS2 - 5DC

House points

**SYON** 

## **CONGRATULATIONS!!!**