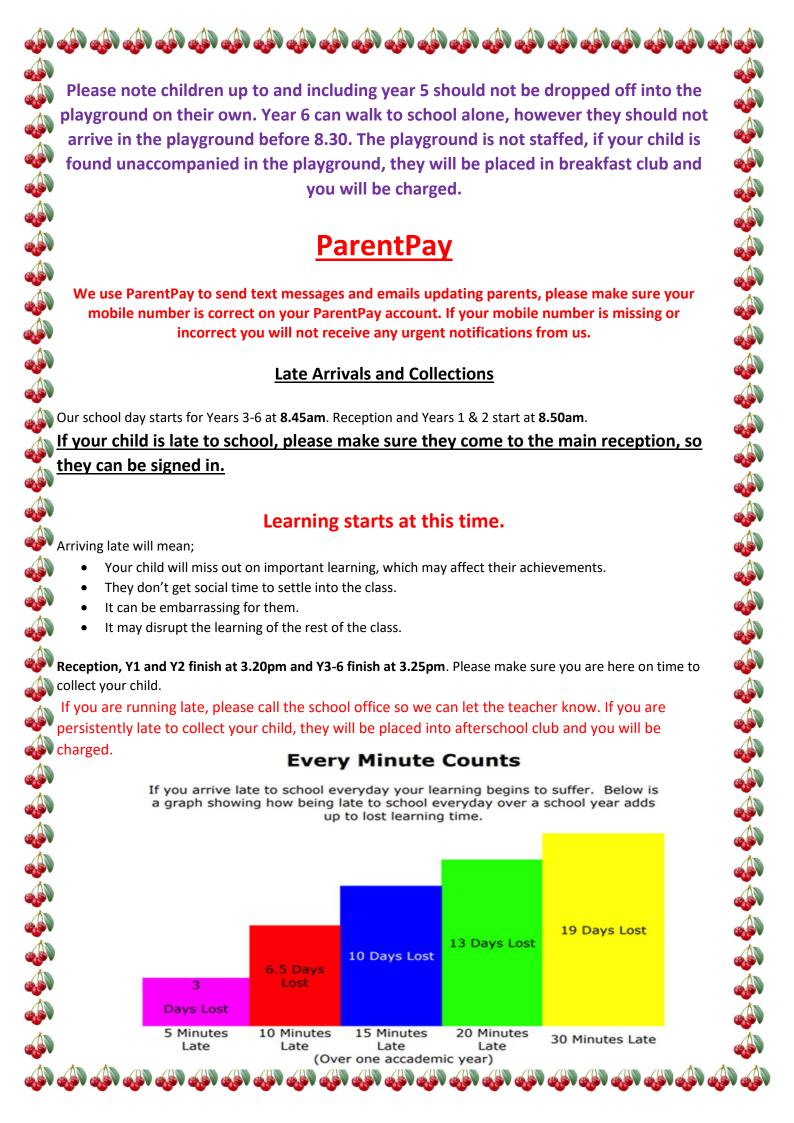

Please do not forget to book your child's lunch via ParentPay. If lunch has not been pre booked you **MUST** provide your child with a packed lunch. The cut off day for the following week is a **WEDNESDAY.** Due to high volumes there will be no exceptions, if no booking have been made you will be expected to bring your child to school with a packed lunch from home.

Please note that you can book your childs lunch up to the end of term in advance.





If your child develops symptoms of an illness at school, and we feel they are

too unwell to stay, we will, of course, contact you.

have crusted over.





Reception – Rabbits 91%

KS1 - 2Z 93%

KS2 – 4NR 97%

Walking Bear (Reception / KS1)

1st - 1P

Walking to school trophy (Year 3-5)

1st – 5C

Walking to school trophy (Year 6)

1st - 6C

🔊 Bookworms (KS1)

**₩** KS1 – 1P

Super Stepper Winner

Reception / KS1 – 1P KS2 – 4NR

House points

Reception – Rabbits 91%

KS1 - 2Z 96%

KS2 - 5C 97%

Walking Bear (Reception / KS1)

1st - 2Z

Walking to school trophy (Year 3-5)

1st - 3B & 5F

Walking to school trophy (Year 6)

1st - 6C

Bookworms (KS1)

KS1 - 1G

Super Stepper Winner

Reception / KS1 - 2J

KS2 - 5DC

House points

**SYON** 

## **CONGRATULATIONS!!!**