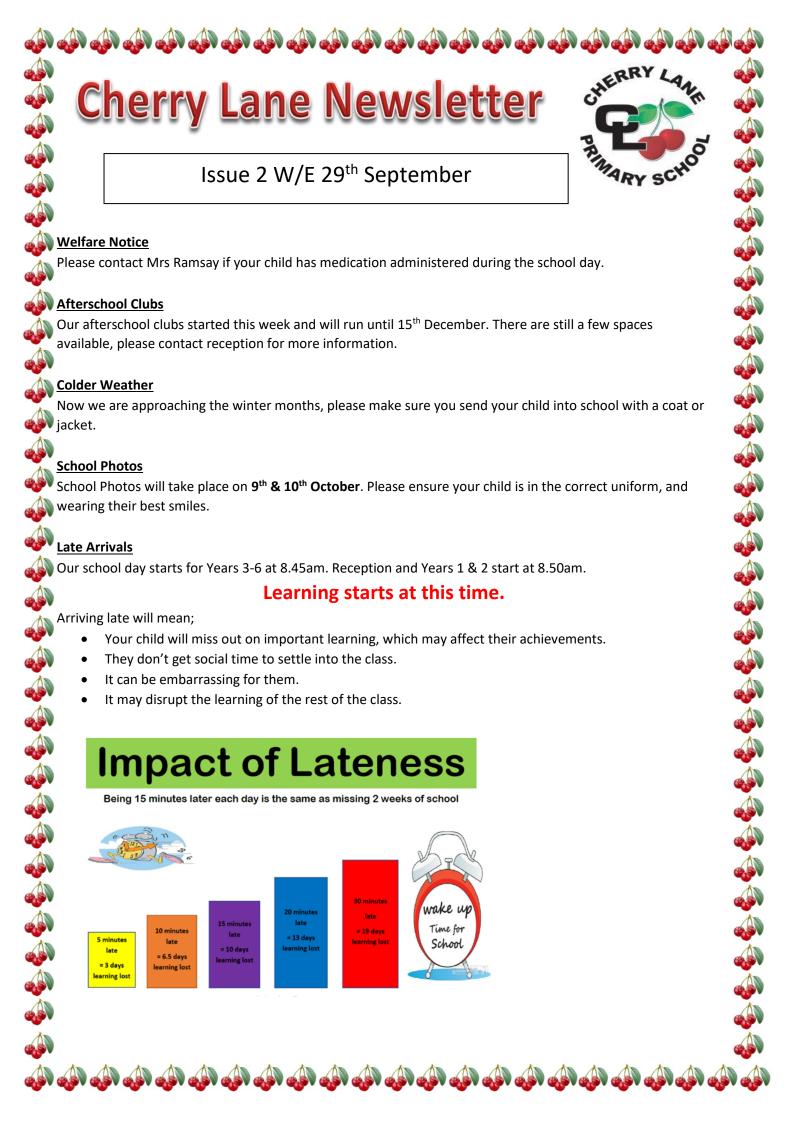

# SCHOOL TERM AND HOLIDAYS FOR THE SCHOOL YEAR 2023/2024 Autumn Term - 2023

Half term:
Training day:
Autumn 2 starts:

Monday 30<sup>th</sup> October (school closed to pupils) Tuesday 31<sup>st</sup> October Thursday 21<sup>st</sup> December

# Spring Term - 2024

Term ends:

Spring 1 starts: Half Term: Spring 2 starts: Term ends: Monday 8<sup>th</sup> January Monday 12<sup>th</sup> February – Friday 16<sup>th</sup> February Monday 19<sup>th</sup> February Thursday 28<sup>th</sup> March

Monday 23<sup>rd</sup> October - Friday 27<sup>th</sup> October

# **Summer Terms - 2024**

Summer 1 starts: Monday 15<sup>th</sup> April

Half Term: Monday 27th May - Friday 31st May

Summer 2 starts: Monday 3<sup>RD</sup> June

Training day: Wednesday 24th July (school closed to pupils)

Term ends: We