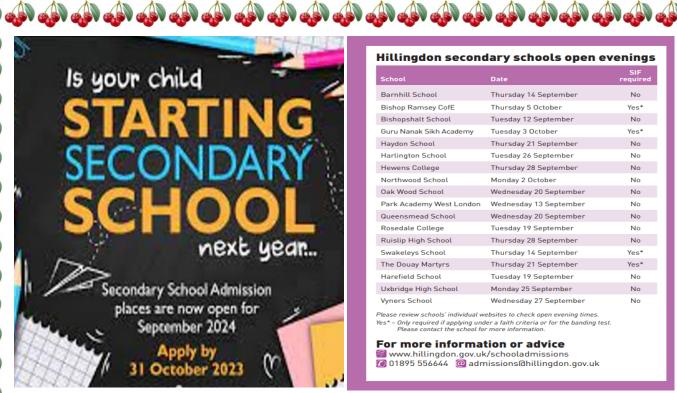

#### Hillingdon secondary schools open evenings Barnhill School Thursday 14 September Bishop Ramsey CofE Thursday 5 October Bishopshalt School Tuesday 12 September No Guru Nanak Sikh Academy Tuesday 3 October Yes\* Havdon School Thursday 21 September No Harlington School Tuesday 26 September Nο Thursday 28 September No Northwood School Monday 2 October No Oak Wood School Wednesday 20 September No Park Academy West London Wednesday 13 September No Wednesday 20 September Rosedale College Tuesday 19 September Ruislip High School Thursday 28 September No Swakeleys School Thursday 14 September Yes\* The Douay Martyrs Yes\* Thursday 21 September Harefield School Tuesday 19 September Monday 25 September No Uxbridge High School Vvners School Wednesday 27 September No Yes\* – Only required if applying under a faith criteria or for the banding test Please contact the school for more information. For more information or advice www.hillingdon.gov.uk/schooladmissions 10 01895 556644 @ admissions@hillingdon.gov.uk