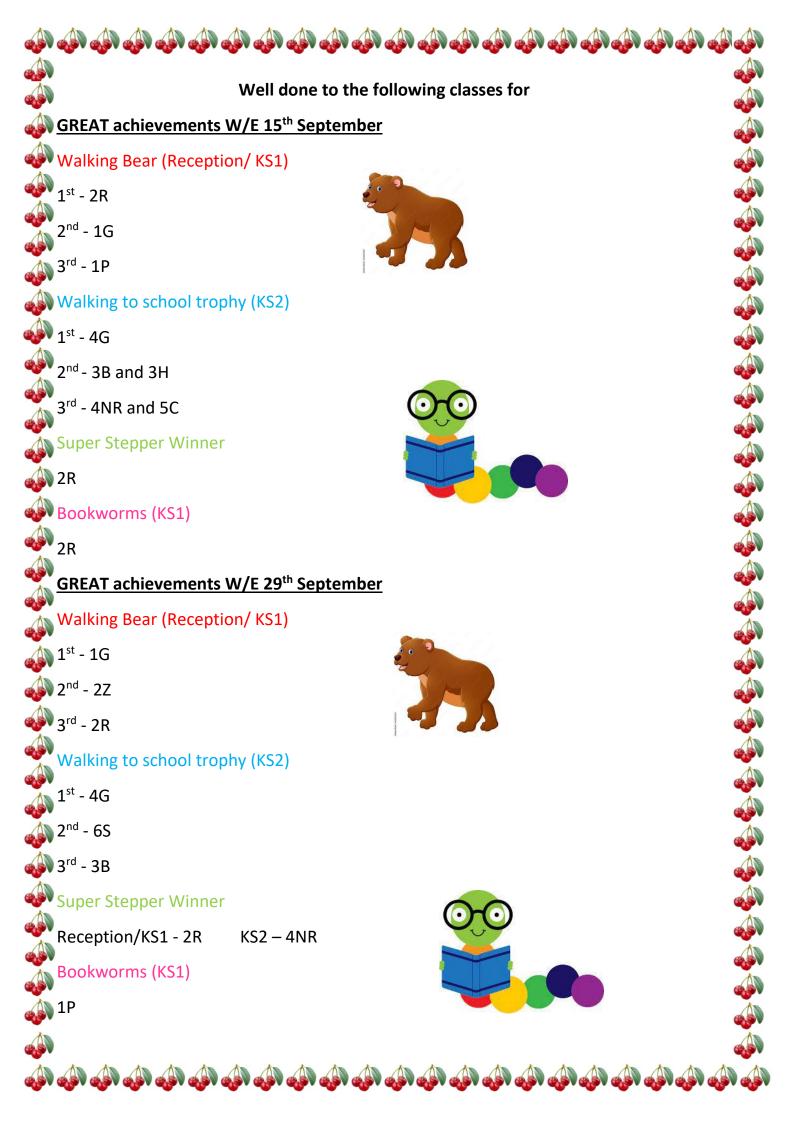

\* The Douay Martyrs Yes\* Thursday 21 September Harefield School Tuesday 19 September Monday 25 September No Uxbridge High School Vvners School Wednesday 27 September No Yes\* – Only required if applying under a faith criteria or for the banding test Please contact the school for more information. For more information or advice www.hillingdon.gov.uk/schooladmissions 10 01895 556644 @ admissions@hillingdon.gov.uk

There are some amazing events happening locally, please see the leaflets below.







# **Life Education**

Over the last week, children have been talking part in workshops with 'Harold the Giraffe'. They have been learning about friendships, healthy eating and how our body works.

More information can be found on the link below.

What We Do (coramlifeeducation.org.uk)