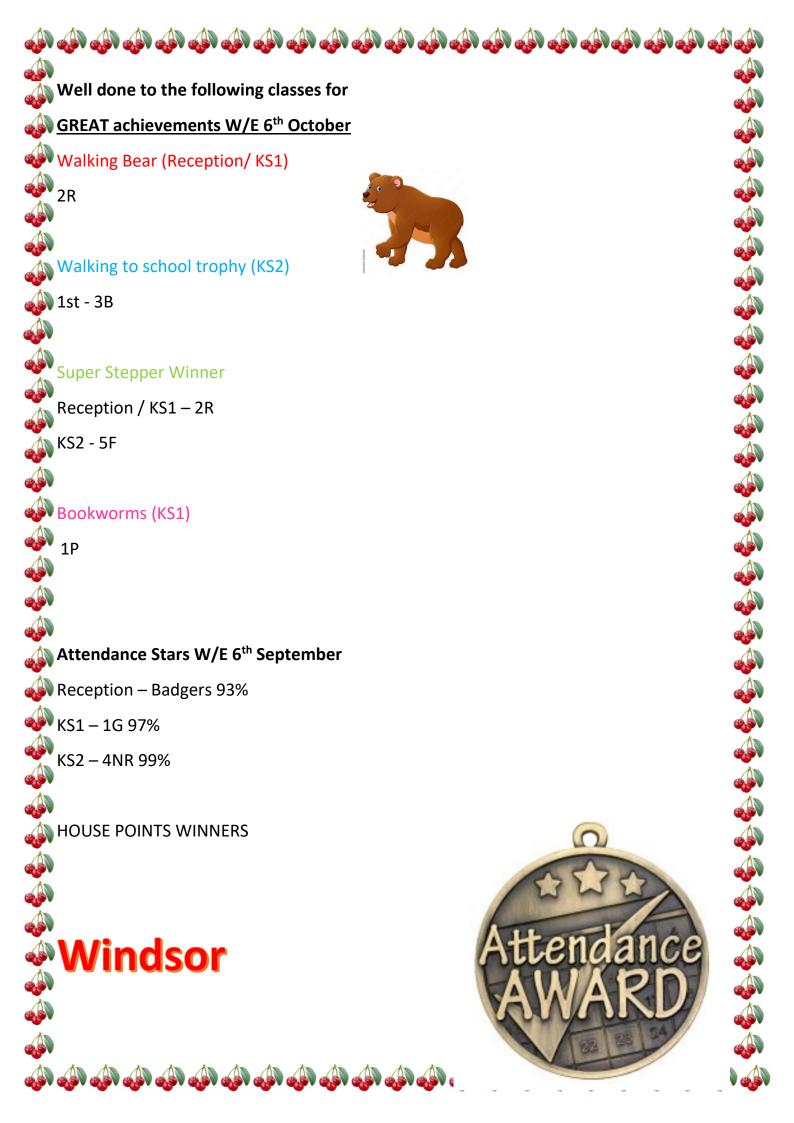

19 September   | No              |
| Uxbridge High School     | Monday 25 September    | No              |
| Vyners School            | Wednesday 27 September | No              |

Ā

Please review schools' individual websites to check open evening times Yes\* – Only required if applying under a faith criteria or for the banding test Please contact the school for more information.

For more information or advice 🜠 www.hillingdon.gov.uk/schooladmissions 🚺 01895 556644 🛛 🙆 admissions@hillingdon.gov.uk

There are some amazing events happening locally, please see the leaflets below.





TICKETS £40 includes welcome drink and buffet |Date|Saturday 18th November 2023| Time 7:30 PM - 1am Location | McGovern Park, 315-384 W End Rd, Ruislip HA4 6QX RSVP to enquiries@hacs.org.uk 020 8606 6780









|                          | nartwells                                                                                   | Ö W