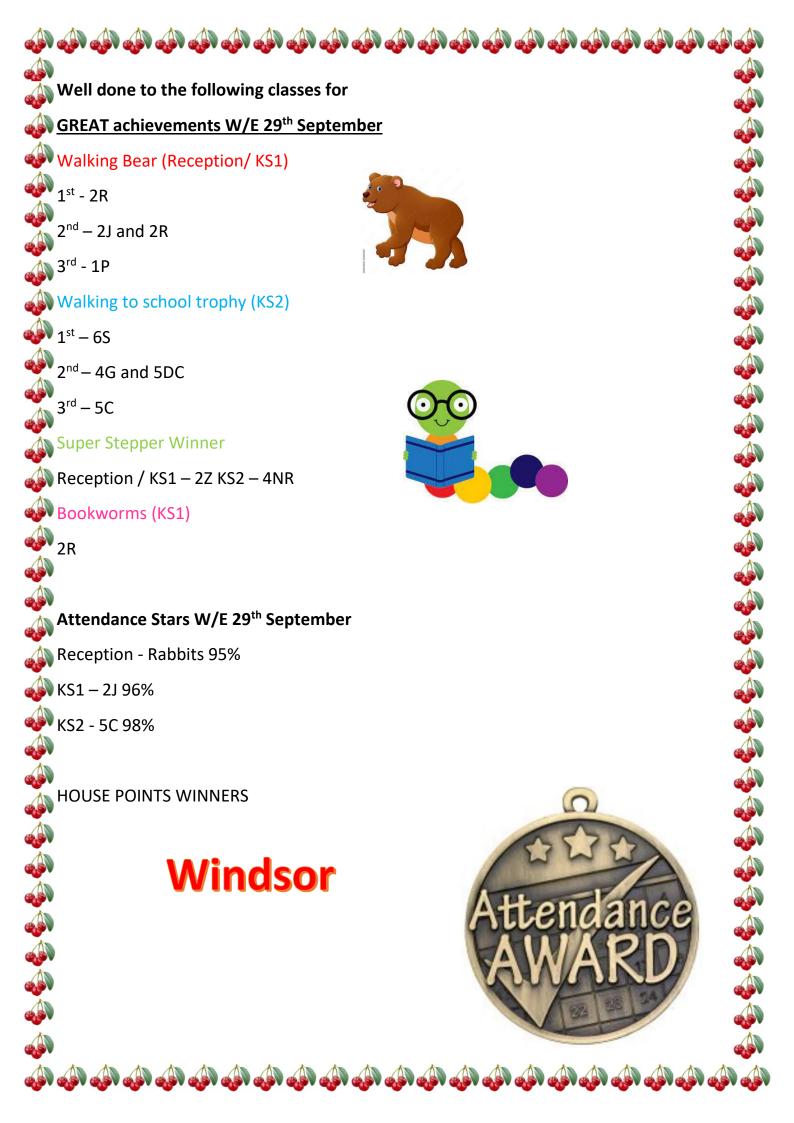

ay 19 September   | No              |
| Uxbridge High School     | Monday 25 September    | No              |
| Vyners School            | Wednesday 27 September | No              |

Ā

Please review schools' individual websites to check open evening times Yes\* – Only required if applying under a faith criteria or for the banding test Please contact the school for more information.

For more information or advice 🜠 www.hillingdon.gov.uk/schooladmissions 🚺 01895 556644 🛛 🙆 admissions@hillingdon.gov.uk

There are some amazing events happening locally, please see the leaflets below.





TICKETS £40 includes welcome drink and buffet |Date|Saturday 18th November 2023| Time 7:30 PM - 1am Location | McGovern Park, 315-384 W End Rd, Ruislip HA4 6QX RSVP to enquiries@hacs.org.uk 020 8606 6780









|                          | nartwells                                                                                   | Ö W