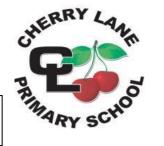

## Late Arrivals and Attendance

Our school day starts for Years 3-6 at 8.45am. Reception and Years 1 & 2 start at 8.50am.

# Learning starts at this time.

# In September we recorded 147 lates.

Arriving late will mean;

- Your child will miss out on important learning, which may affect their achievements. •
- They don't get social time to settle into the class.
- It can be embarrassing for them. •
- It may disrupt the learning of the rest of the class.

# Lost Minutes = Lost Learning