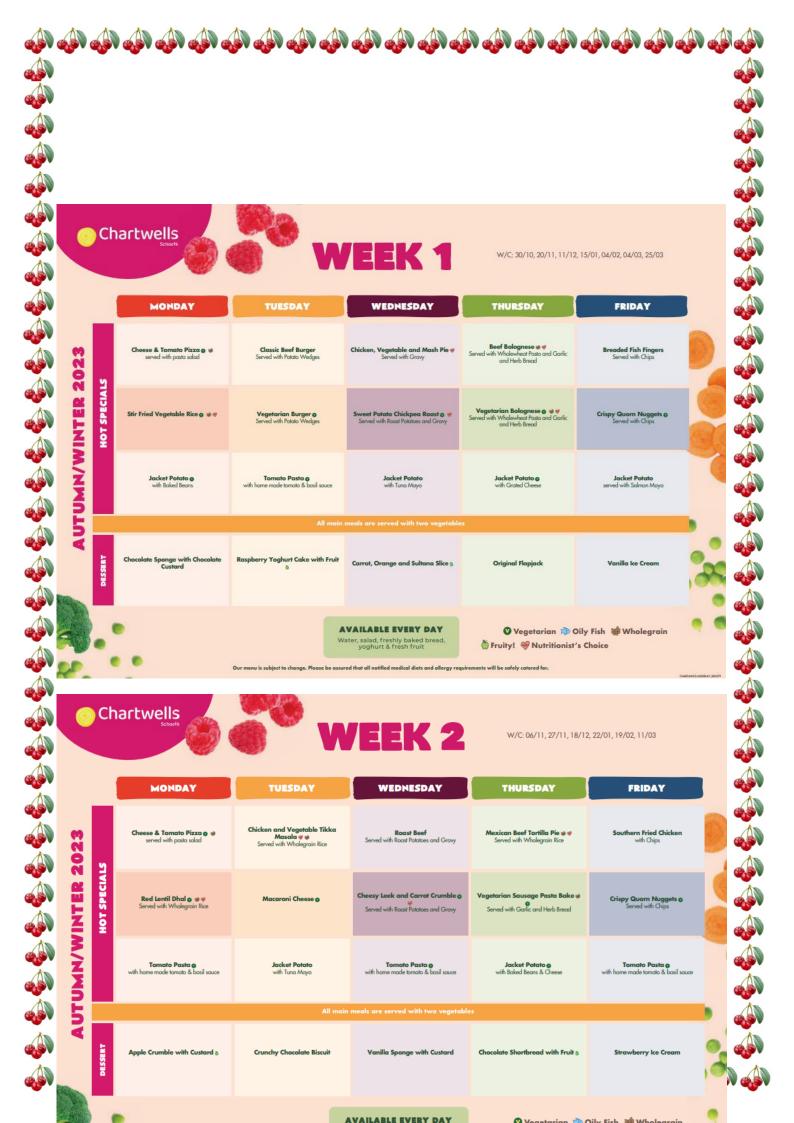

|                          | nartwells                                                                                   | Ö W                                                                                                                                                                                                                                                                                                                                                                                                                                                                                                                                                                                                                                                                                                                                                                                                                                                                                                                                                                                                                                                                                                                                                                                                                                                                                                                                                                                                                                                                                                                                                                                                                                                                                                                                                                                                                                                                                                                                                                                                                                                                                                                                                 | EEK 3                                                                            | W/C: 13/11, 04/12, 08/01                                                 | 1, 29/01, 26/02, 18/03                                |
|--------------------------|---------------------------------------------------------------------------------------------|-----------------------------------------------------------------------------------------------------------------------------------------------------------------------------------------------------------------------------------------------------------------------------------------------------------------------------------------------------------------------------------------------------------------------------------------------------------------------------------------------------------------------------------------------------------------------------------------------------------------------------------------------------------------------------------------------------------------------------------------------------------------------------------------------------------------------------------------------------------------------------------------------------------------------------------------------------------------------------------------------------------------------------------------------------------------------------------------------------------------------------------------------------------------------------------------------------------------------------------------------------------------------------------------------------------------------------------------------------------------------------------------------------------------------------------------------------------------------------------------------------------------------------------------------------------------------------------------------------------------------------------------------------------------------------------------------------------------------------------------------------------------------------------------------------------------------------------------------------------------------------------------------------------------------------------------------------------------------------------------------------------------------------------------------------------------------------------------------------------------------------------------------------|----------------------------------------------------------------------------------|--------------------------------------------------------------------------|-------------------------------------------------------|
|                          | MONDAY                                                                                      | TUESDAY                                                                                                                                                                                                                                                                                                                                                                                                                                                                                                                                                                                                                                                                                                                                                                                                                                                                                                                                                                                                                                                                                                                                                                                                                                                                                                                                                                                                                                                                                                                                                                                                                                                                                                                                                                                                                                                                                                                                                                                                                                                                                                                                             | WEDNESDAY                                                                        | THURSDAY                                                                 | FRIDAY                                                |
| 2023<br>MS               | Cheese & Tomato Pizza o 🐲<br>served with pasta solad                                        | Park Sausage & Mashed Potato<br>served with Gravy                                                                                                                                                                                                                                                                                                                                                                                                                                                                                                                                                                                                                                                                                                                                                                                                                                                                                                                                                                                                                                                                                                                                                                                                                                                                                                                                                                                                                                                                                                                                                                                                                                                                                                                                                                                                                                                                                                                                                                                                                                                                                                   | Roast Turkey<br>Served with Roast Polatoes and Gravy                             | <b>Chicken and Vegetable Korma &amp; </b><br>Served with Wholegrain Rice | Breaded Fish Fingers<br>Served with Chips             |
| WINTER 2<br>HOT SPECIALS | Chilli No Carne with Crispy Tortilla<br>Served with Wholegrain Rice                         | Cauliflower Macaroni Cheese g &<br>Served with Garlic and Herb Bread                                                                                                                                                                                                                                                                                                                                                                                                                                                                                                                                                                                                                                                                                                                                                                                                                                                                                                                                                                                                                                                                                                                                                                                                                                                                                                                                                                                                                                                                                                                                                                                                                                                                                                                                                                                                                                                                                                                                                                                                                                                                                | Sweet Potato and Chickpea Roast                                                  | Sweet and Sour Vegetables @ ##<br>Served with Wholegrain Rice            | Crispy Quorn Nuggets e<br>Served with Chips           |
| UTUMN/W                  | Tomato Pasta e<br>with home made tomato & basil souce                                       | Jacket Potato 🌩<br>with Baked Beans                                                                                                                                                                                                                                                                                                                                                                                                                                                                                                                                                                                                                                                                                                                                                                                                                                                                                                                                                                                                                                                                                                                                                                                                                                                                                                                                                                                                                                                                                                                                                                                                                                                                                                                                                                                                                                                                                                                                                                                                                                                                                                                 | Tornato Pasta o<br>with home made tomato & basil souce                           | Jacket Potato<br>served with Tuna Mayo                                   | Tomato Pasta e<br>with home made tomato & basil souce |
| 5                        |                                                                                             | All main                                                                                                                                                                                                                                                                                                                                                                                                                                                                                                                                                                                                                                                                                                                                                                                                                                                                                                                                                                                                                                                                                                                                                                                                                                                                                                                                                                                                                                                                                                                                                                                                                                                                                                                                                                                                                                                                                                                                                                                                                                                                                                                                            | meals are served with two vegetabl                                               | es                                                                       | •                                                     |
| DESSERT                  | Magic Apple and Cinnamon Bake a                                                             | Strawberry Jelly                                                                                                                                                                                                                                                                                                                                                                                                                                                                                                                                                                                                                                                                                                                                                                                                                                                                                                                                                                                                                                                                                                                                                                                                                                                                                                                                                                                                                                                                                                                                                                                                                                                                                                                                                                                                                                                                                                                                                                                                                                                                                                                                    | Banana Cake 👌                                                                    | Pineapple Upside Down Cake with<br>Custard                               | Strawberry Frozen Yoghurt                             |
| 9.                       | •                                                                                           | w                                                                                                                                                                                                                                                                                                                                                                                                                                                                                                                                                                                                                                                                                                                                                                                                                                                                                                                                                                                                                                                                                                                                                                                                                                                                                                                                                                                                                                                                                                                                                                                                                                                                                                                                                                                                                                                                                                                                                                                                                                                                                                                                                   | VAILABLE EVERY DAY<br>ater, salad, freshly baked bread,<br>yoghurt & fresh fruit | 🍵 Fruity! 🔗 Nutritionist                                                 | Dily Fish 🐲 Wholegrain 🧖<br>'s Choice                 |
|                          | f 🦛 1                                                                                       |                                                                                                                                                                                                                                                                                                                                                                                                                                                                                                                                                                                                                                                                                                                                                                                                                                                                                                                                                                                                                                                                                                                                                                                                                                                                                                                                                                                                                                                                                                                                                                                                                                                                                                                                                                                                                                                                                                                                                                                                                                                                                                                                                     | ŝ                                                                                |                                                                          |                                                       |
| <u> </u>                 | St Catherine C<br>M<br>We<br>18:00 - 1<br>18:00 - 2<br>£5<br>To Register F<br>thecaulfielda | The<br>Pauliticed<br>Academy of Contract of Contract<br>Academy of Contract of Contract<br>Academy of Contract of Contract<br>Academy Office of Contract of Contract<br>Academy Office of Contract of Contract<br>Academy Office of Contract of Con | SCANCANCANCANCANC                                                                |                                                                          |                                                       |