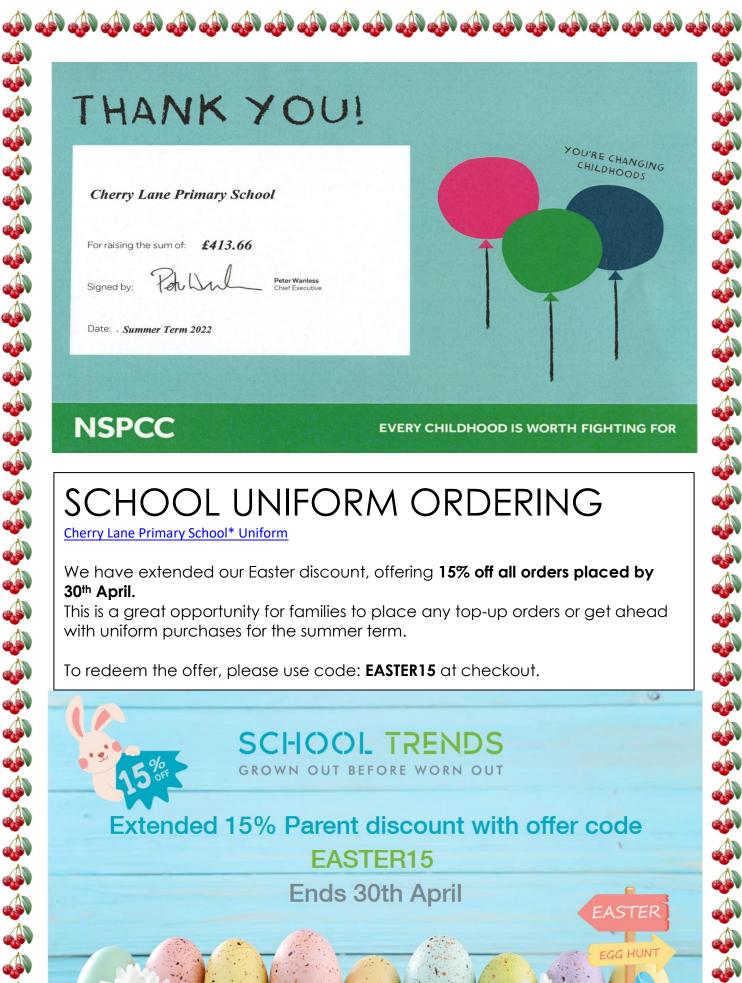

## SCHOOL UNIFORM ORDERING

Cherry Lane Primary School\* Uniform

We have extended our Easter discount, offering 15% off all orders placed by 30th April.

This is a great opportunity for families to place any top-up orders or get ahead with uniform purchases for the summer term.

To redeem the offer, please use code: **EASTER15** at checkout.

Admissions – Mrs Haddad – Choose telephone option 3

Business Manager - Mrs Sondi - Choose telephone option 4

To speak to main office please hold