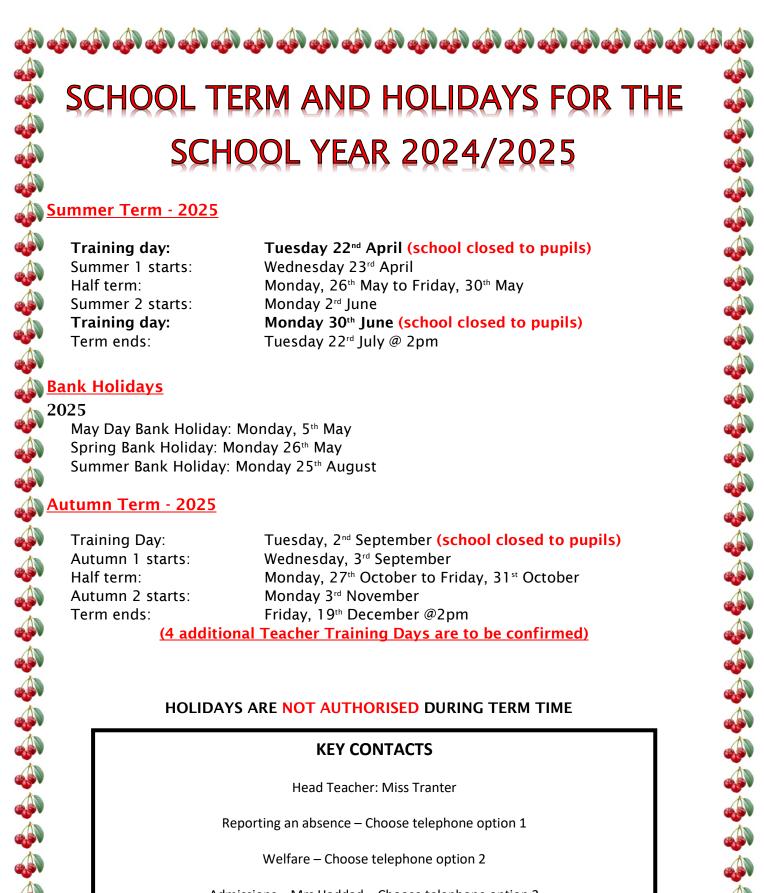

🤎 Monday 12<sup>th</sup> May – Year 6 SAT's Week

Please see bottom of newsletter for updated term dates