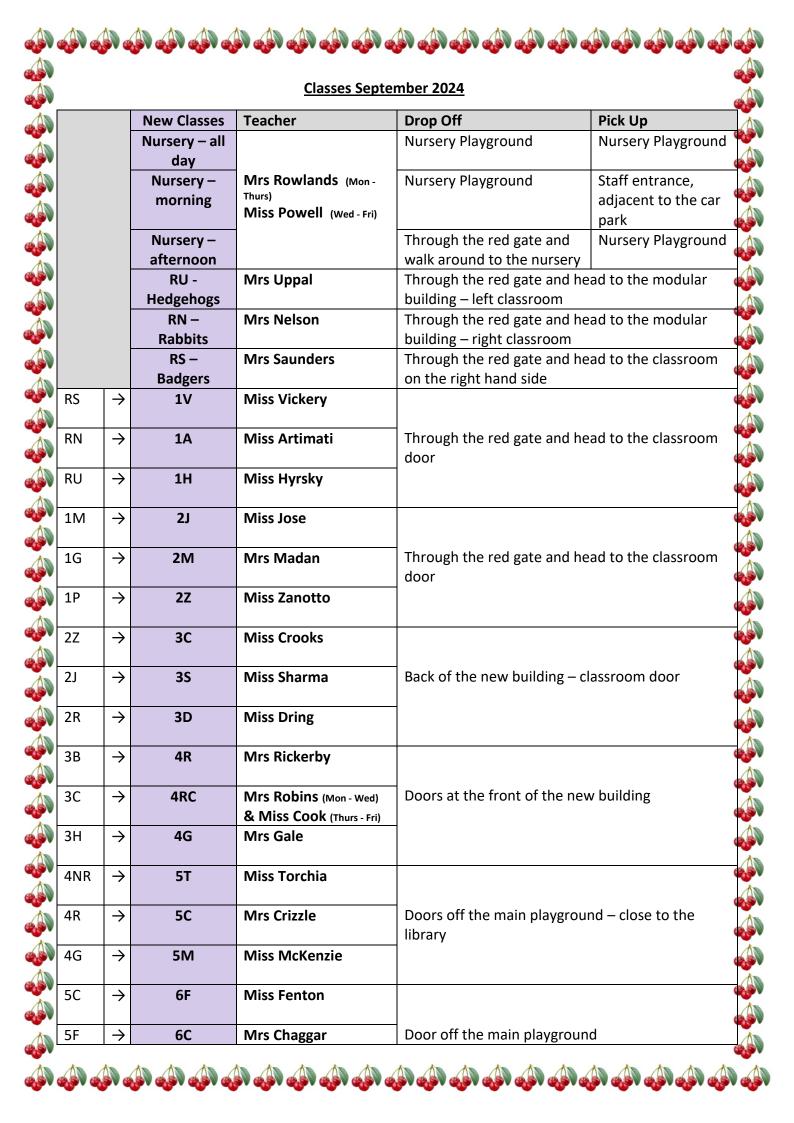

d emails updating parents, please make sure your contact information is correct on your ParentPay account.

Children return to school on Tuesday 3<sup>rd</sup> September (Monday 2<sup>th</sup> is a training day)





## Cherry Lane Breakfast Club



The cost per session is £2.00 per child which <u>MUST</u> be booked before attending, you can book up to the evening before. The booking is **NON REFUNDABLE**.

Failure to complete booking and payment will result in your child not being able to secure a place in our breakfast club.

To secure a place for your child, booking and payment must be done through your parent pay account



Breakfast club commences at 7:45–8:30am

A healthy breakfast will be available, this will consist of the following:

- Toast and spreads or Cereal
- Fruit
- Water





Thursday

Friday

**Gymnastics** 

Games

KS2

3 & 4

4.15 - 5.00

3.30 - 4.15









By filling in the below you are opting in to receiving offers and promotional information from Airport Bowl.

| Name:     | Date: |
|-----------|-------|
| Mobile No |       |
| Email:    |       |

BOWLING OFFICE ONLY

















Reception / KS1 - 2R