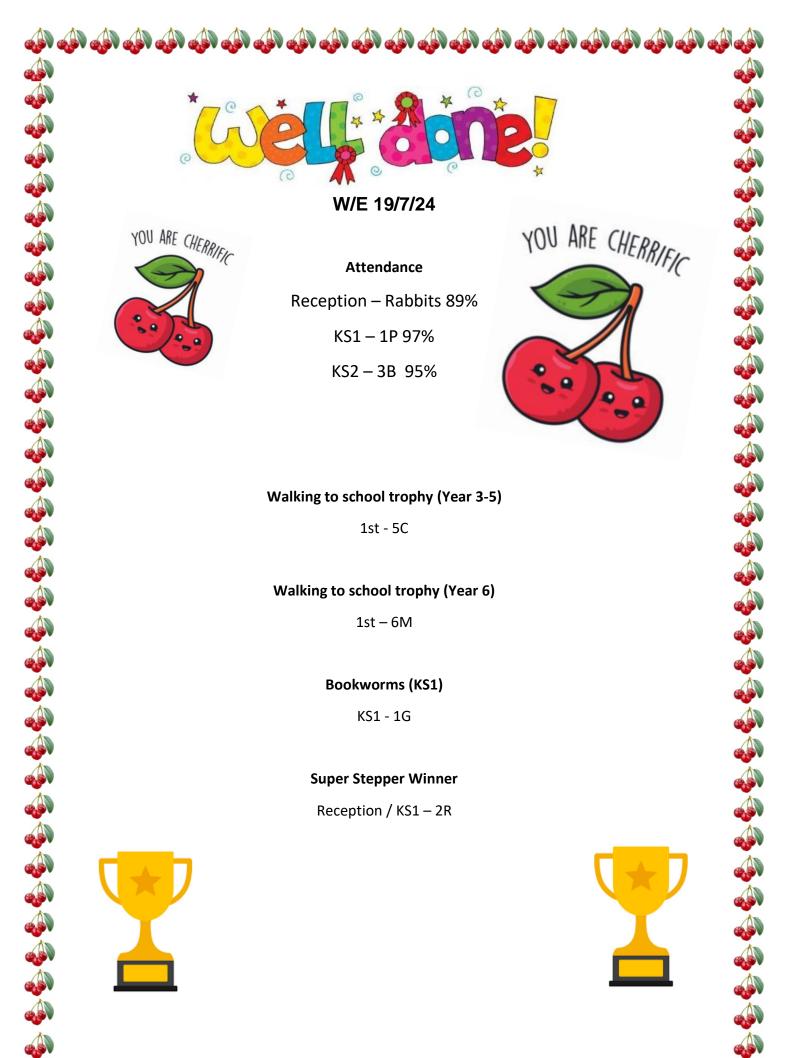

ttending, you can book up to the evening before. The booking is **NON REFUNDABLE**.

Failure to complete booking and payment will result in your child not being able to secure a place in our breakfast club.

To secure a place for your child, booking and payment must be done through your parent pay account



Breakfast club commences at 7:45–8:30am

A healthy breakfast will be available, this will consist of the following:

- Toast and spreads or Cereal
- Fruit
- Water





Thursday

Friday

**Gymnastics** 

Games

KS2

3 & 4

4.15 - 5.00

3.30 - 4.15









By filling in the below you are opting in to receiving offers and promotional information from Airport Bowl.

| Name:     | Date: |
|-----------|-------|
| Mobile No |       |
| Email:    |       |

BOWLING OFFICE ONLY

















Reception / KS1 - 2R