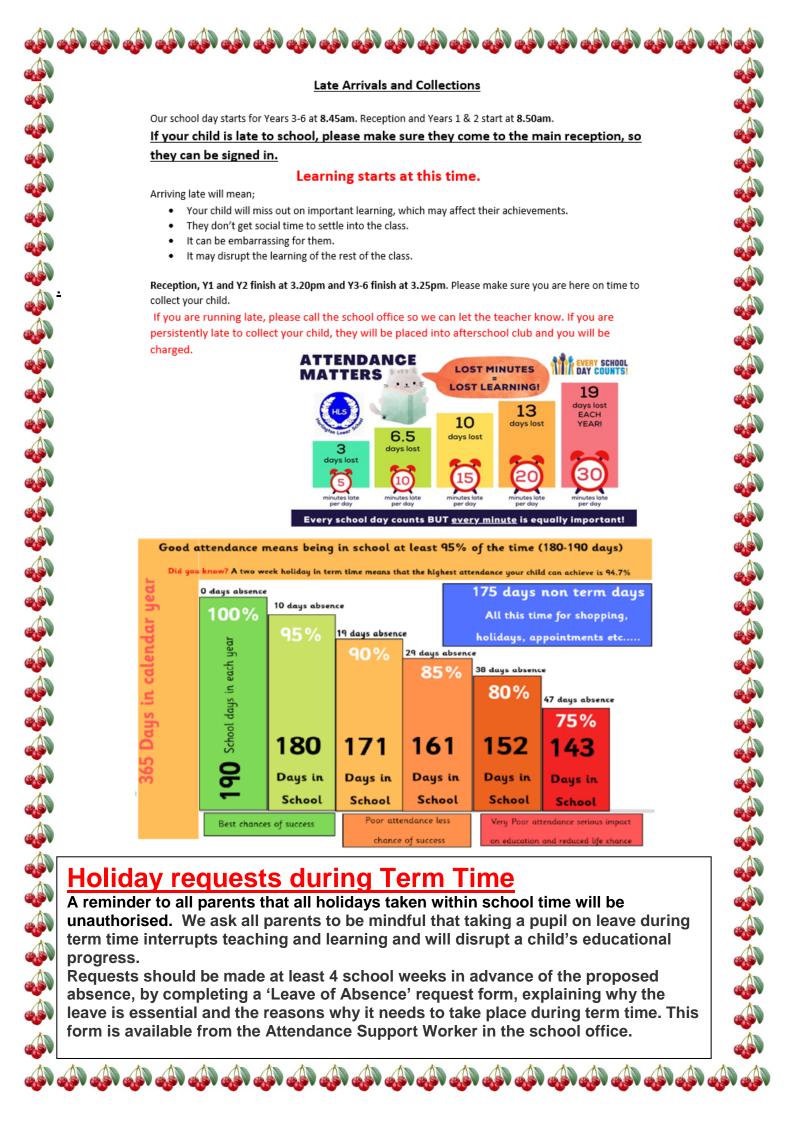

attending, you can book up to the evening before. The booking is **NON REFUNDABLE**.

Failure to complete booking and payment will result in your child not being able to secure a place in our breakfast club.

To secure a place for your child, booking and payment must be done through your parent pay account



Breakfast club commences at 7:45–8:30am

A healthy breakfast will be available, this will consist of the following:

- Toast and spreads or Cereal
- Fruit
- Water





Thursday

Friday

**Gymnastics** 

Games

KS2

3 & 4

4.15 - 5.00

3.30 - 4.15









By filling in the below you are opting in to receiving offers and promotional information from Airport Bowl.

| Name:     | Date: |
|-----------|-------|
| Mobile No |       |
| Email:    |       |

BOWLING OFFICE ONLY

















Reception / KS1 - 2R