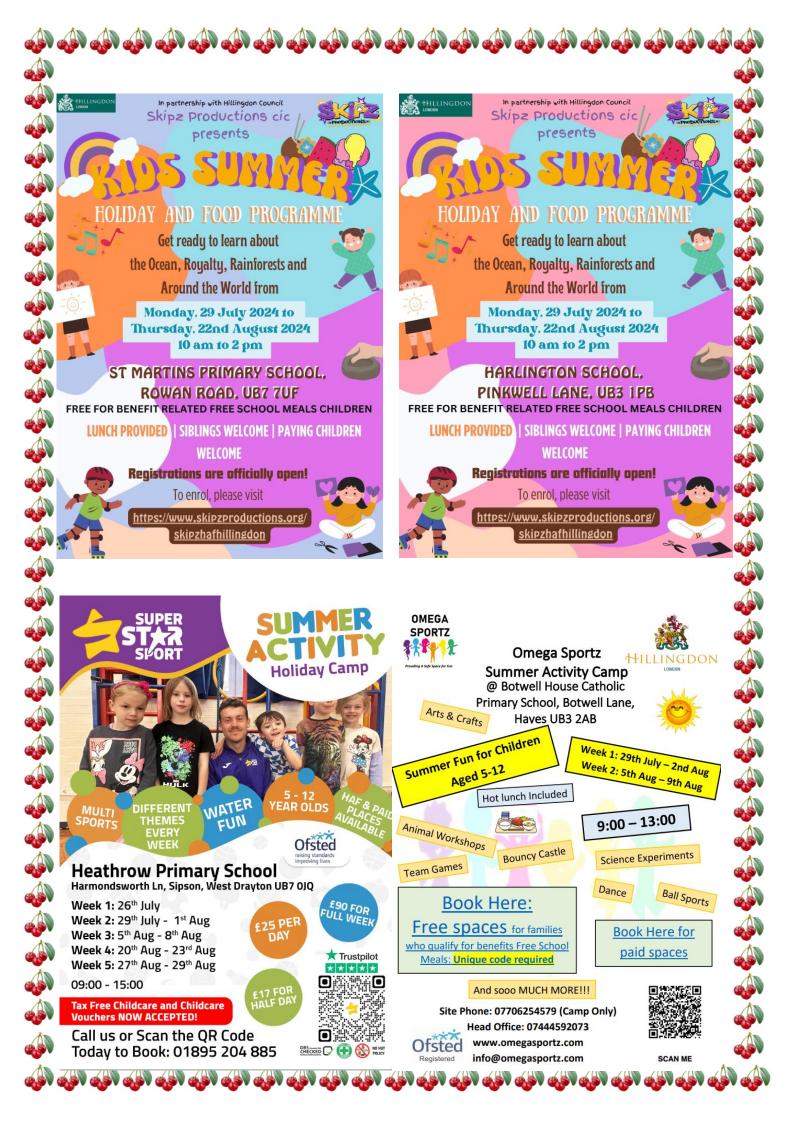

fore attending, you can book up to the evening before. The booking is **NON REFUNDABLE**.

Failure to complete booking and payment will result in your child not being able to secure a place in our breakfast club.

To secure a place for your child, booking and payment must be done through your parent pay account



Breakfast club commences at 7:45–8:30am

A healthy breakfast will be available, this will consist of the following:

- Toast and spreads or Cereal
- Fruit
- Water





Thursday

Friday

**Gymnastics** 

Games

KS2

3 & 4

4.15 - 5.00

3.30 - 4.15









By filling in the below you are opting in to receiving offers and promotional information from Airport Bowl.

| Name:     | Date: |
|-----------|-------|
| Mobile No |       |
| Email:    |       |

BOWLING OFFICE ONLY

















Reception / KS1 - 2R