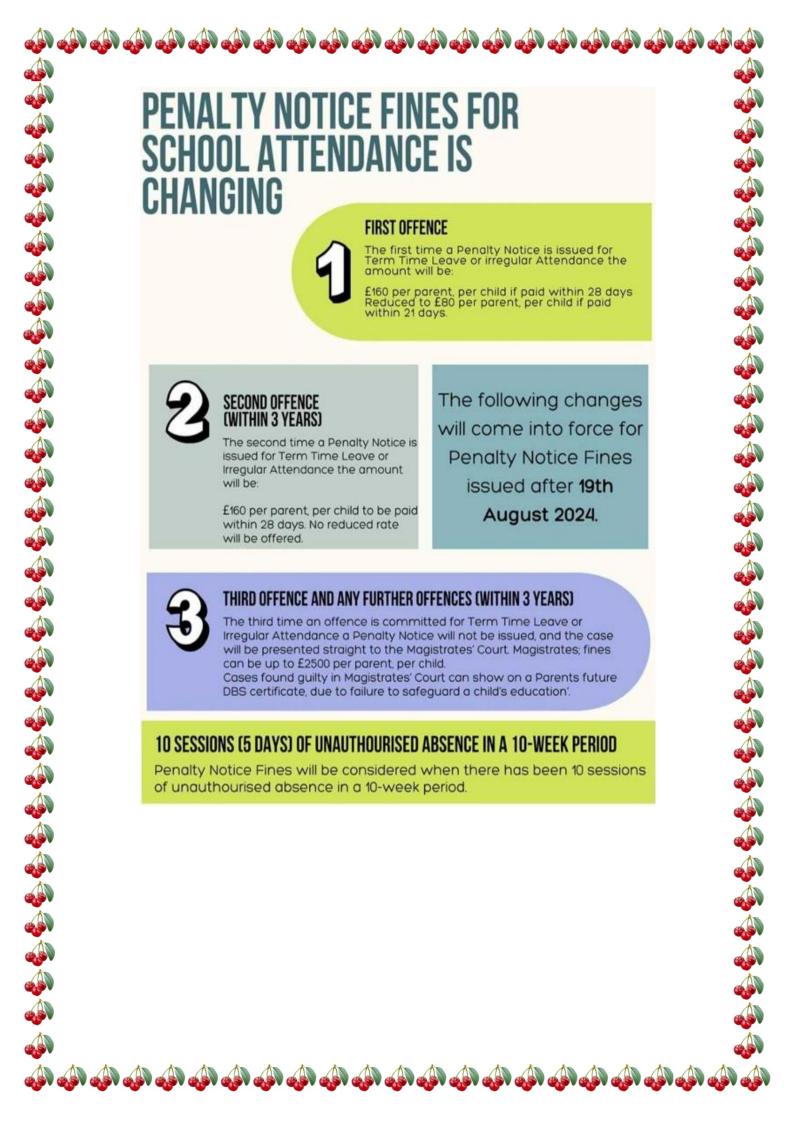

re attending, you can book up to the evening before. The booking is **NON REFUNDABLE**.

Failure to complete booking and payment will result in your child not being able to secure a place in our breakfast club.

To secure a place for your child, booking and payment must be done through your parent pay account



Breakfast club commences at 7:45–8:30am

A healthy breakfast will be available, this will consist of the following:

- Toast and spreads or Cereal
- Fruit
- Water





Thursday

Friday

**Gymnastics** 

Games

KS2

3 & 4

4.15 - 5.00

3.30 - 4.15









By filling in the below you are opting in to receiving offers and promotional information from Airport Bowl.

| Name:     | Date: |
|-----------|-------|
| Mobile No |       |
| Email:    |       |

BOWLING OFFICE ONLY

















Reception / KS1 - 2R