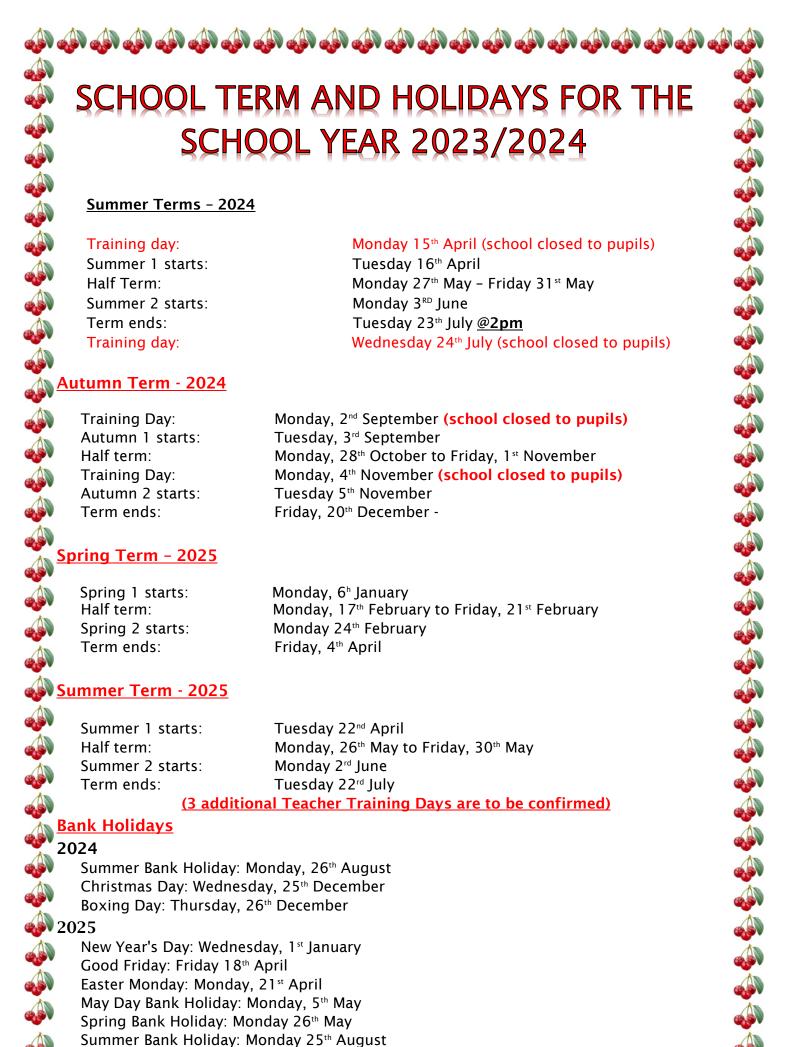

p to the evening before. The booking is **NON REFUNDABLE**.

Failure to complete booking and payment will result in your child not being able to secure a place in our breakfast club.

To secure a place for your child, booking and payment must be done through your parent pay account



Breakfast club commences at 7:45–8:30am

A healthy breakfast will be available, this will consist of the following:

- Toast and spreads or Cereal
- Fruit
- Water





Thursday

Friday

**Gymnastics** 

Games

KS2

3 & 4

4.15 - 5.00

3.30 - 4.15









By filling in the below you are opting in to receiving offers and promotional information from Airport Bowl.

| Name:     | Date: |
|-----------|-------|
| Mobile No |       |
| Email:    |       |

BOWLING OFFICE ONLY

















Reception / KS1 - 2R