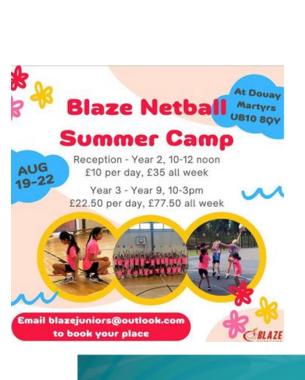

r ParentPay account.

Children return to school on Tuesday 3<sup>rd</sup> September (Monday 2<sup>th</sup> is a training day)





## Cherry Lane Breakfast Club



The cost per session is £2.00 per child which <u>MUST</u> be booked before attending, you can book up to the evening before. The booking is **NON REFUNDABLE**.

Failure to complete booking and payment will result in your child not being able to secure a place in our breakfast club.

To secure a place for your child, booking and payment must be done through your parent pay account



Breakfast club commences at 7:45–8:30am

A healthy breakfast will be available, this will consist of the following:

- Toast and spreads or Cereal
- Fruit
- Water





Thursday

Friday

**Gymnastics** 

Games

KS2

3 & 4

4.15 - 5.00

3.30 - 4.15









By filling in the below you are opting in to receiving offers and promotional information from Airport Bowl.

| Name:     | Date: |
|-----------|-------|
| Mobile No |       |
| Email:    |       |

BOWLING OFFICE ONLY

















Reception / KS1 - 2R